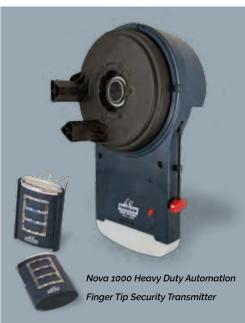

#### **Automation**

Why not consider automating your Taurean® roller door? The heavy duty Nova1000 automatic opener is the perfect solution as it's specifically designed to suit all domestic roller doors, big or small. For more details visit taureands.com.au