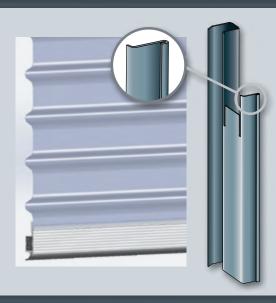

Only Taurean® Door Systems utilises new and patented TauraEdge™ safety guides to make your choice of door the safest in Australia. No other roller door has this innovative safety edge system.

# Exclusive to Taurean® Door Systems. The safest operating guides.

NovaTaur® features a rolled edge that runs the length of the track.

It also boasts the deepest profile of 21mm.

This makes it so safe you'll find it's almost impossible to cut yourself on it..